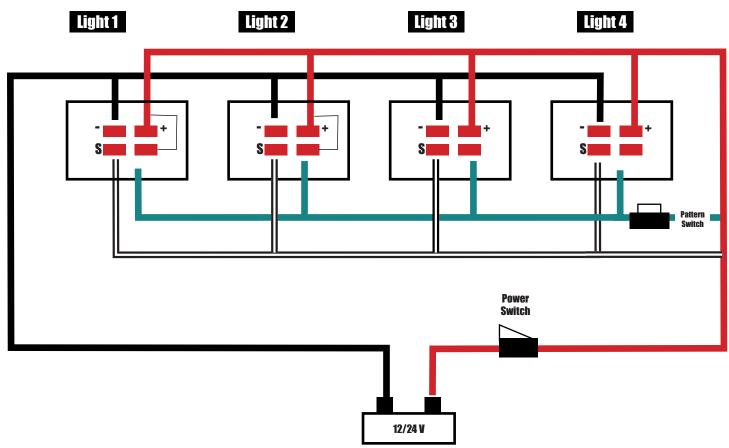

## **Alternate 4 Wire Synch Wiring Diagram**

## **CA 7082A**

Red: Anode, Live, Power

**Green: Changing Flash Patterns** 

White: Synchronisation Black : Earth, Negative Pole

## Sync Settings:

- **1.** Connect all the positive (Red) wires of all lamps, connect all the negative (Black) wires of all lamps, connect all the sync wires of all lamps.
- **2.** Connect the positive wires (Red) and negative (Black) wires of one lamp to the power supply, connect the sync (White) wire with the positive wire after 2.5 seconds, then all the lamp will back to the first flash pattern. Then all the lamp will be synced.
- 3. Connect the synchronisation (White) wire to the power wire after 0.5 seconds, all the lamp will change and keep synchronisation